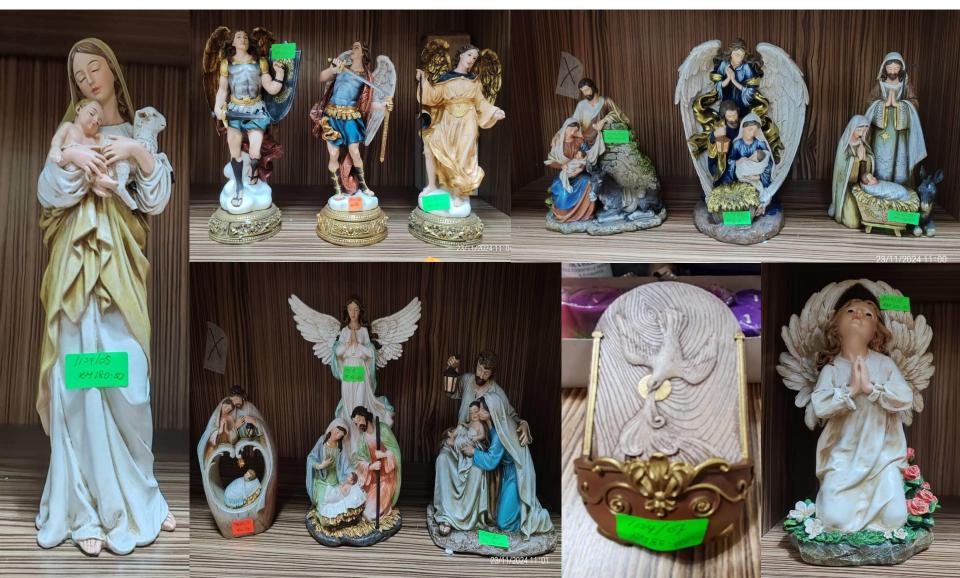

### RELIGIOUS ARTICLES CENTRE – NEW ARRIVALS

Opening Hours: Sat 9.30am – 12.30pm 5.30pm – 6.00pm 7.00pm – 7.30pm Sun 9.00am – 12.30pm