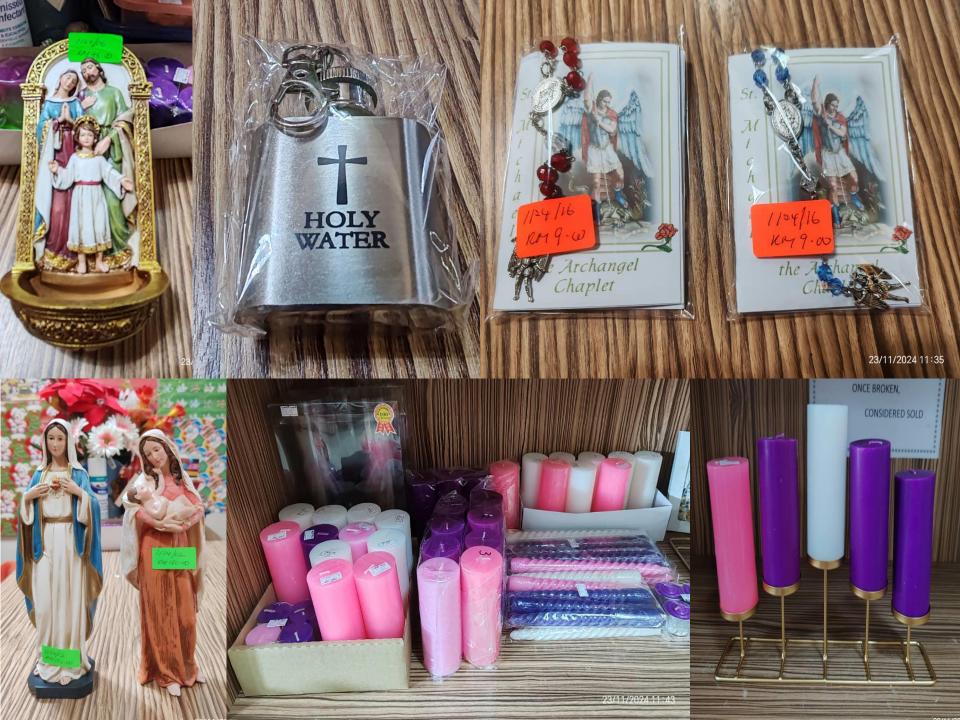

### RELIGIOUS ARTICLES CENTRE – NEW ARRIVALS

Opening Hours: Sat 9.30am – 12.30pm 5.30pm – 6.00pm 7.00pm – 7.30pm Sun 9.00am – 12.30pm