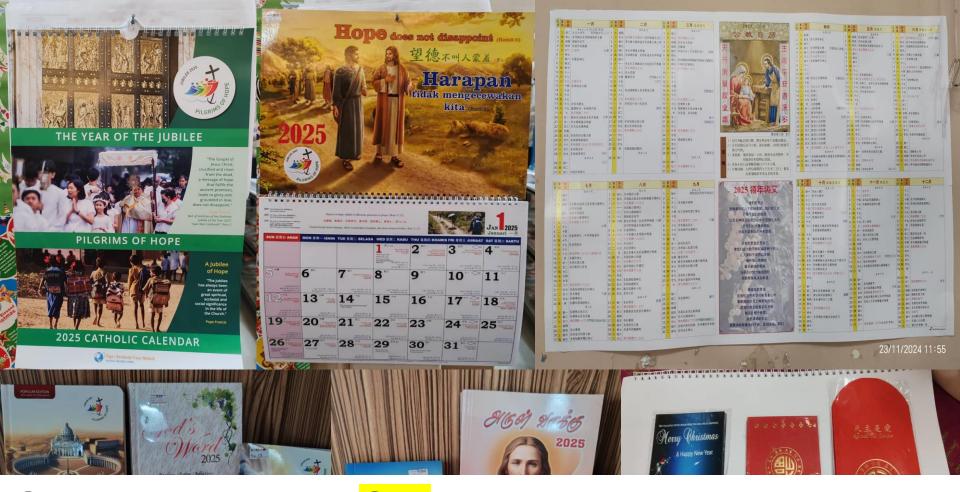

### RELIGIOUS ARTICLES CENTRE – NEW ARRIVALS

Opening Hours: Sat 9.30am – 12.30pm 5.30pm – 6.00pm 7.00pm – 7.30pm Sun 9.00am – 12.30pm